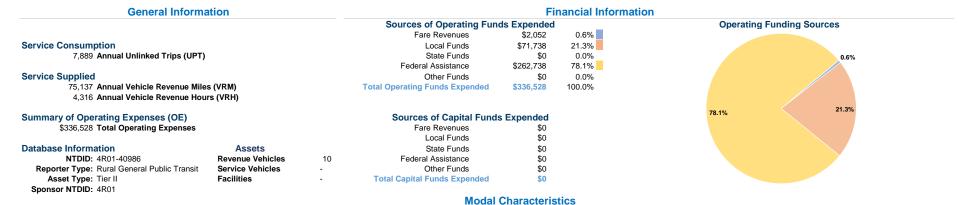

#### Service Efficiency

ModeOperating Expenses per<br/>Vehicle Revenue MileOperating Expenses per<br/>Vehicle Revenue HourDemand Response\$4.48\$7.79Total\$4.48\$7.97

|                 | Service Effectiveness                                |                                            |                                            |
|-----------------|------------------------------------------------------|--------------------------------------------|--------------------------------------------|
| Mode            | Operating Expenses<br>per Unlinked<br>Passenger Trip | Unlinked Trips per<br>Vehicle Revenue Mile | Unlinked Trips per<br>Vehicle Revenue Hour |
| Demand Response | \$42.66                                              | 0.1                                        | 1.8                                        |
| Total           | \$42.66                                              | 0.1                                        | 1.8                                        |