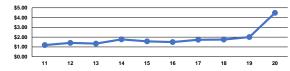

#### Service Efficiency

ModeOperating Expenses per<br/>Vehicle Revenue MileOperating Expenses per<br/>Vehicle Revenue HourDemand Response\$4.48\$7.79Total\$4.48\$7.97

|                 | Service Effectiveness                                |                                            |                                            |
|-----------------|------------------------------------------------------|--------------------------------------------|--------------------------------------------|
| Mode            | Operating Expenses<br>per Unlinked<br>Passenger Trip | Unlinked Trips per<br>Vehicle Revenue Mile | Unlinked Trips per<br>Vehicle Revenue Hour |
| Demand Response | \$42.66                                              | 0.1                                        | 1.8                                        |
| Total           | \$42.66                                              | 0.1                                        | 1.8                                        |