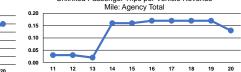

## **Performance Measures**

\$6.00 \$5.00 \$4.00

\$3.00 \$2.00 \$1.00 Operating Expense per Vehicle Revenue Mile: Agency Total

## Service Efficiency

|                 | Operating Expenses per | Operating Expenses per |
|-----------------|------------------------|------------------------|
| Mode            | Vehicle Revenue Mile   | Vehicle Revenue Hour   |
| Demand Response | \$5.00                 | \$107.74               |
| Total           | \$5.00                 | \$107.74               |