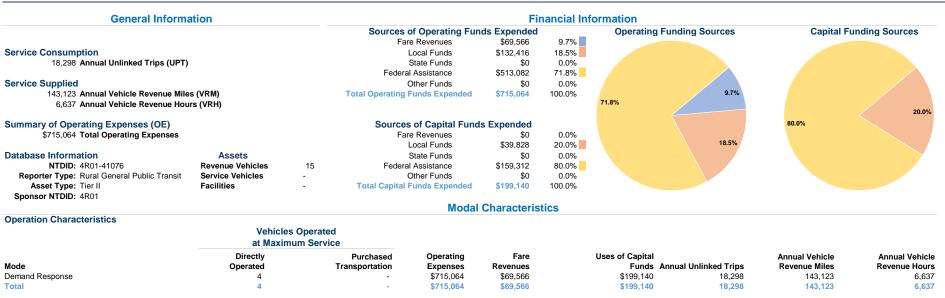

Suite 100 Ashville, Al 35953-3238

165 5Th Avenue

## Performance Measure Targets - 2021

Performance Measure - Asset Type - Target % not in State of Good Repair Equipment - Trucks and other Rubber Tire Vehicles - 38%

Facility - Administrative / Maintenance Facilities - 20%

Facility - Passenger / Parking Facilities - 20%

Rolling Stock - BU - Bus - 57%

Rolling Stock - CU - Cutaway - 40%

Rolling Stock - CU - Cutaway - 40% Rolling Stock - MV - Minivan - 36%

Rolling Stock - IVIV - IVIIIIIVan - 30

Rolling Stock - VN - Van - 57%

## **Performance Measures**

\$6.00 \$5.00 \$4.00

\$3.00 \$2.00 \$1.00 Operating Expense per Vehicle Revenue Mile: Agency Total

## Service Efficiency

|                 | Operating Expenses per | Operating Expenses per |
|-----------------|------------------------|------------------------|
| Mode            | Vehicle Revenue Mile   | Vehicle Revenue Hour   |
| Demand Response | \$5.00                 | \$107.74               |
| Total           | \$5.00                 | \$107.74               |

Unlinked Passenger Trips per Vehicle Revenue

## Service Effectiveness

|                 | Operating Expenses<br>per Unlinked | Unlinked Trips per   | Unlinked Trips per   |
|-----------------|------------------------------------|----------------------|----------------------|
| Mode            | Passenger Trip                     | Vehicle Revenue Mile | Vehicle Revenue Hour |
| Demand Response | \$39.08                            | 0.1                  | 2.8                  |
| Total           | \$39.08                            | 0.1                  | 2.8                  |