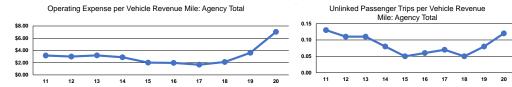

## Performance Measures

**Operation Characteristics** 

|                 | Service Effi           | iciency                |                 |                                    | Service Effectiveness |                      |  |
|-----------------|------------------------|------------------------|-----------------|------------------------------------|-----------------------|----------------------|--|
|                 | Operating Expenses per | Operating Expenses per |                 | Operating Expenses<br>per Unlinked | Unlinked Trips per    | Unlinked Trips per   |  |
| Mode            | Vehicle Revenue Mile   | Vehicle Revenue Hour   | Mode            | Passenger Trip                     | Vehicle Revenue Mile  | Vehicle Revenue Hour |  |
| Demand Response | \$48.92                | \$398.83               | Demand Response | \$270.91                           | 0.2                   | 1.5                  |  |
| Bus             | \$5.79                 | \$47.34                | Bus             | \$47.30                            | 0.1                   | 1.0                  |  |
| Total           | \$7.04                 | \$57.50                | Total           | \$56.68                            | 0.1                   | 1.0                  |  |