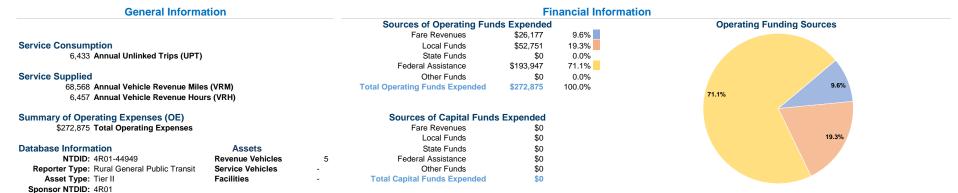

### Vehicles Operated at Maximum Service

|                 | Directly | Purchased      | Operating | Fare     | Uses of Capital             | Annual Vehicle | Annual Vehicle |
|-----------------|----------|----------------|-----------|----------|-----------------------------|----------------|----------------|
| Mode            | Operated | Transportation | Expenses  | Revenues | Funds Annual Unlinked Trips | Revenue Miles  | Revenue Hours  |
| Demand Response | 5        | -              | \$272,875 | \$26,177 | \$0 6,433                   | 68,568         | 6,457          |
| Total           | 5        | -              | \$272,875 | \$26,177 | <b>\$0</b> 6,433            | 68,568         | 6,457          |