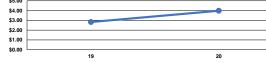

#### Service Effectiveness

|                 | Operating Expenses<br>per Unlinked | Unlinked Trips per   | Unlinked Trips per   |
|-----------------|------------------------------------|----------------------|----------------------|
| Mode            | Passenger Trip                     | Vehicle Revenue Mile | Vehicle Revenue Hour |
| Demand Response | \$42.42                            | 0.1                  | 1.0                  |
| Total           | \$42.42                            | 0.1                  | 1.0                  |