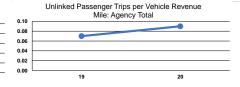

#### Service Effectiveness

|                 | Operating Expenses<br>per Unlinked | Unlinked Trips per   | Unlinked Trips per   |
|-----------------|------------------------------------|----------------------|----------------------|
| Mode            | Passenger Trip                     | Vehicle Revenue Mile | Vehicle Revenue Hour |
| Demand Response | \$42.42                            | 0.1                  | 1.0                  |
| Total           | \$42.42                            | 0.1                  | 1.0                  |