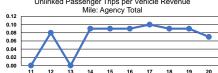

Operating Expense per Vehicle Revenue Mile: Agency Total

Unlinked Passenger Trips per Vehicle Revenue

#### Service Effectiveness

|                 | Operating Expenses<br>per Unlinked | Unlinked Trips per   | Unlinked Trips per   |
|-----------------|------------------------------------|----------------------|----------------------|
| Mode            | Passenger Trip                     | Vehicle Revenue Mile | Vehicle Revenue Hour |
| Demand Response | \$27.21                            | 0.1                  | 1.4                  |
| Total           | \$27.21                            | 0.1                  | 1.4                  |