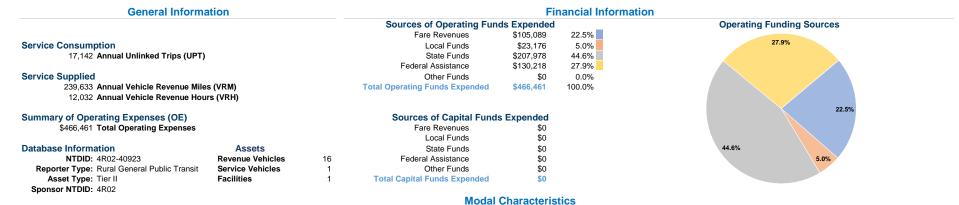

### Vehicles Operated at Maximum Service

Directly Operating Fare Uses of Capital **Annual Vehicle Annual Vehicle** Purchased Funds Annual Unlinked Trips Mode Operated Transportation Expenses Revenues Revenue Miles Revenue Hours Demand Response 15 \$466,461 \$105,089 17,142 239,633 12,032 \$0 15 \$466,461 \$105.089 \$0 17,142 239.633 12.032 Total