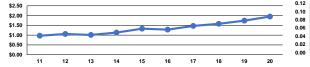

#### Service Efficiency

| Mode            | Operating Expenses per<br>Vehicle Revenue Mile | Operating Expenses per<br>Vehicle Revenue Hour |  |
|-----------------|------------------------------------------------|------------------------------------------------|--|
| Demand Response | \$1.95                                         | \$38.77                                        |  |
| Total           | \$1.95                                         | \$38.77                                        |  |

Operating Expense per Vehicle Revenue Mile: Agency Total

Unlinked Passenger Trips per Vehicle Revenue