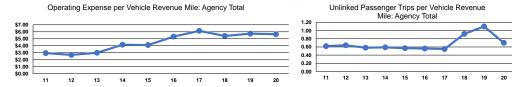

## Performance Measures

**Operation Characteristics** 

|       | Service Effi           | ciency                 |       | Service Effectiveness              |                      |                      |
|-------|------------------------|------------------------|-------|------------------------------------|----------------------|----------------------|
|       | Operating Expenses per | Operating Expenses per |       | Operating Expenses<br>per Unlinked | Unlinked Trips per   | Unlinked Trips per   |
| Mode  | Vehicle Revenue Mile   | Vehicle Revenue Hour   | Mode  | Passenger Trip                     | Vehicle Revenue Mile | Vehicle Revenue Hour |
| Bus   | \$5.65                 | \$77.10                | Bus   | \$8.11                             | 0.7                  | 9.5                  |
| Total | \$5.65                 | \$77.10                | Total | \$8.11                             | 0.7                  | 9.5                  |