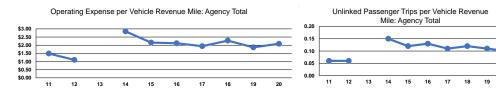

https://www.nassaucountycouncilonaging.org/ 1901 Island Walk Way Fernandina Beach, Fl 32034-4732 Nassau Council on Aging 2020 Annual Agency Profile

Service Effectiveness

Unlinked Trips per

0.1

0.1

0.1

Vehicle Revenue Mile

Unlinked Trips per

1.8

2.0

1.8

Vehicle Revenue Hour

Operating Expenses per Unlinked

Passenger Trip

\$20.12

\$20.15

\$20.12

## Performance Measures

|                 | Service Efficiency                             |                                                |                 |
|-----------------|------------------------------------------------|------------------------------------------------|-----------------|
| Mode            | Operating Expenses per<br>Vehicle Revenue Mile | Operating Expenses per<br>Vehicle Revenue Hour | Mode            |
|                 |                                                |                                                |                 |
| Demand Response | \$2.39                                         | \$35.65                                        | Demand Response |
| Bus             | \$1.49                                         | \$40.77                                        | Bus             |
| Total           | \$2.09                                         | \$36.74                                        | Total           |