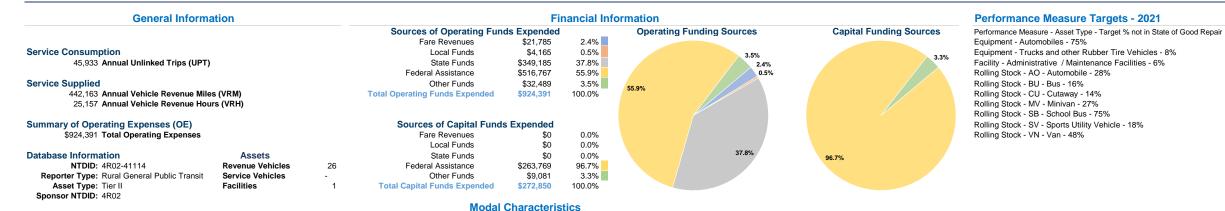

## **Operation Characteristics** Vehicles Operated at Maximum Service Directly Purchased Fare Uses of Capital Annual Vehicle Annual Vehicle Operating Mode Operated Transportation Expenses Funds Annual Unlinked Trips Revenue Miles **Revenue Hours** Revenues \$705,310 \$10,873 \$272,850 Demand Response 11 35,060 295,058 19.783 \$10,912 10,873 Bus \$219,081 \$0 147,105 5,374 7 \$272,850 Total 18 \$924,391 \$21,785 45,933 442,163 25,157