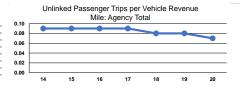

#### **Performance Measures**

\$3.50 \$3.00 \$2.50 \$2.00 \$1.50 \$1.00 \$0.50 \$0.00 Operating Expense per Vehicle Revenue Mile: Agency Total

### **Service Effectiveness**

| Mode            | Operating Expenses<br>per Unlinked<br>Passenger Trip | Unlinked Trips per<br>Vehicle Revenue Mile | Unlinked Trips per<br>Vehicle Revenue Hour |
|-----------------|------------------------------------------------------|--------------------------------------------|--------------------------------------------|
| Demand Response | \$43.66                                              | 0.1                                        | 1.2                                        |
| Bus             | \$10.60                                              | 0.2                                        | 1.9                                        |
| Total           | \$43.07                                              | 0.1                                        | 1.3                                        |