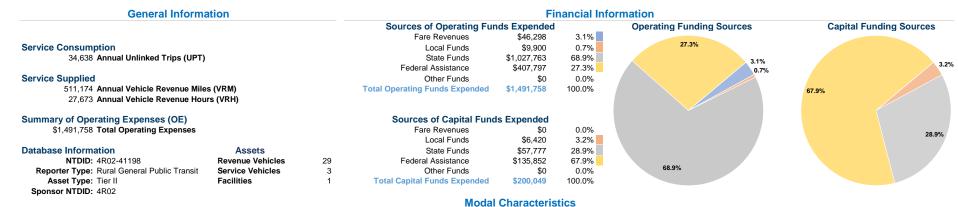

#### at Maximum Service

|                 | Directly | Purchased      | Operating   | Fare     | Uses of Capital |               | Annual Vehicle | Annual Vehicle |
|-----------------|----------|----------------|-------------|----------|-----------------|---------------|----------------|----------------|
| Mode            | Operated | Transportation | Expenses    | Revenues | Funds Annual U  | nlinked Trips | Revenue Miles  | Revenue Hours  |
| Demand Response | 25       | -              | \$1,485,187 | \$45,680 | \$200,049       | 34,018        | 508,413        | 27,348         |
| Bus             | 1        | -              | \$6,571     | \$618    | \$0             | 620           | 2,761          | 325            |
| Total           | 26       | _              | \$1,491,758 | \$46.298 | \$200.049       | 34.638        | 511.174        | 27.673         |

## Service Efficiency

| Mode            | Operating Expenses per<br>Vehicle Revenue Mile | Operating Expenses per<br>Vehicle Revenue Hour |
|-----------------|------------------------------------------------|------------------------------------------------|
| Demand Response | \$2.92                                         | \$54.31                                        |
| Bus             | \$2.38                                         | \$20.22                                        |
| Total           | \$2.92                                         | \$53.91                                        |

### **Service Effectiveness**

| Mode            | Operating Expenses<br>per Unlinked<br>Passenger Trip | Unlinked Trips per<br>Vehicle Revenue Mile | Unlinked Trips per<br>Vehicle Revenue Hour |
|-----------------|------------------------------------------------------|--------------------------------------------|--------------------------------------------|
| Demand Response | \$43.66                                              | 0.1                                        | 1.2                                        |
| Bus             | \$10.60                                              | 0.2                                        | 1.9                                        |
| Total           | \$43.07                                              | 0.1                                        | 1.3                                        |