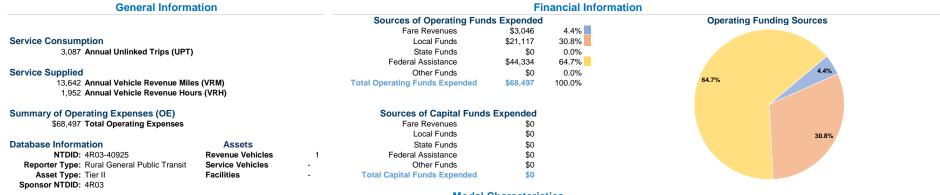

## **Vehicles Operated** at Maximum Service

Directly Purchased Operating Fare Mode Operated Transportation Expenses Revenues \$68,497 \$3,046 Demand Response \$68,497 \$3,046 Total

| Uses of Capital | •                     |               | Annual Vehicle |
|-----------------|-----------------------|---------------|----------------|
| Funds           | Annual Unlinked Trips | Revenue Miles | Revenue Hours  |
| \$0             | 3,087                 | 13,642        | 1,952          |
| \$0             | 3,087                 | 13,642        | 1,952          |