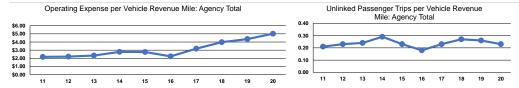

Service Effectiveness

### **Performance Measures**

### Service Efficiency

|                 |                        |                        | Operating Expenses |                |                      |                      |
|-----------------|------------------------|------------------------|--------------------|----------------|----------------------|----------------------|
|                 | Operating Expenses per | Operating Expenses per |                    | per Unlinked   | Unlinked Trips per   | Unlinked Trips per   |
| Mode            | Vehicle Revenue Mile   | Vehicle Revenue Hour   | Mode               | Passenger Trip | Vehicle Revenue Mile | Vehicle Revenue Hour |
| Demand Response | \$5.02                 | \$35.09                | Demand Response    | \$22.19        | 0.2                  | 1.6                  |
| Total           | \$5.02                 | \$35.09                | Total              | \$22.19        | 0.2                  | 1.6                  |