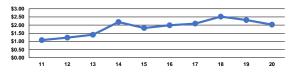

## Service Efficiency

|                 | Operating Expenses per | Operating Expenses per |
|-----------------|------------------------|------------------------|
| Mode            | Vehicle Revenue Mile   | Vehicle Revenue Hour   |
| Demand Response | \$2.03                 | \$35.74                |
| Total           | \$2.03                 | \$35.74                |