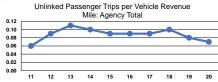

Service Effectiveness
Operating Expenses per Unlinked Trips per
Mode Passenger Trip Vehicle Revenue Mile
Demand Response \$28.84 Unlinked Trips per Vehicle Revenue Hour
1.2

0.1

1.2

\$28.84