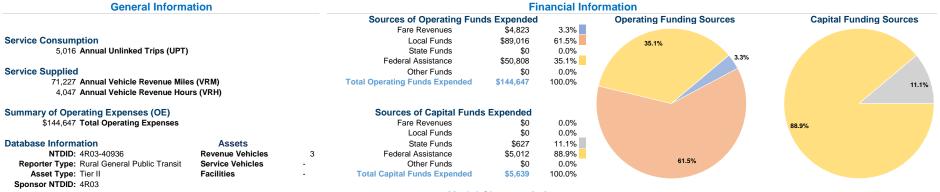

# Vehicles Operated

at Maximum Service

| Mode            | Directly<br>Operated | Purchased<br>Transportation | Operating<br>Expenses | Fare<br>Revenues | Uses of Capital<br>Funds Annual Unl | inked Trips | Annual Vehicle<br>Revenue Miles | Annual Vehicle<br>Revenue Hours |
|-----------------|----------------------|-----------------------------|-----------------------|------------------|-------------------------------------|-------------|---------------------------------|---------------------------------|
| Demand Response | 3                    | <u>-</u>                    | \$144,647             | \$4,823          | \$5,639                             | 5,016       | 71,227                          | 4,047                           |
| Total           | 3                    | -                           | \$144,647             | \$4,823          | \$5,639                             | 5,016       | 71,227                          | 4,047                           |