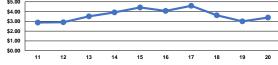

#### Service Effectiveness

| Mode            | Operating Expenses<br>per Unlinked<br>Passenger Trip | Unlinked Trips per<br>Vehicle Revenue Mile | Unlinked Trips per<br>Vehicle Revenue Hour |
|-----------------|------------------------------------------------------|--------------------------------------------|--------------------------------------------|
| Demand Response | \$24.45                                              | 0.1                                        | 1.8                                        |
| Total           | \$24.45                                              | 0.1                                        | 1.8                                        |