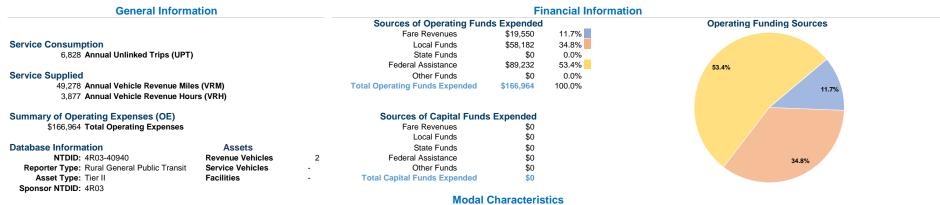

### **Vehicles Operated** at Maximum Service

Directly Operating Fare **Uses of Capital Annual Vehicle Annual Vehicle** Purchased Funds Annual Unlinked Trips Mode Operated Transportation Expenses Revenues Revenue Miles Revenue Hours Demand Response \$166,964 \$19,550 6,828 49,278 3,877 \$0 \$166.964 \$19.550 \$0 6.828 49.278 3.877 Total