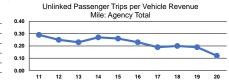

### Service Effectiveness

| Mode            | Operating Expenses<br>per Unlinked<br>Passenger Trip | Unlinked Trips per<br>Vehicle Revenue Mile | Unlinked Trips per<br>Vehicle Revenue Hour |
|-----------------|------------------------------------------------------|--------------------------------------------|--------------------------------------------|
| Demand Response | \$16.35                                              | 0.1                                        | 1.4                                        |
| Total           | \$16.35                                              | 0.1                                        | 1.4                                        |