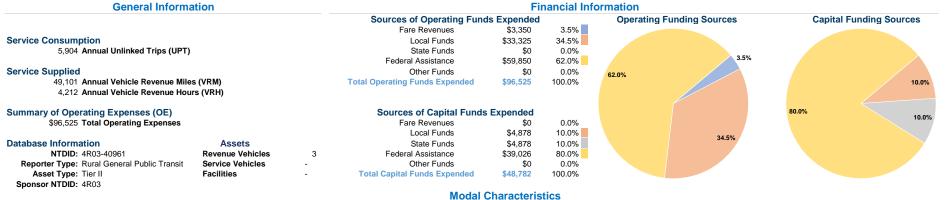

# at Maximum Service

| Mode            | Directly<br>Operated | Purchased<br>Transportation | Operating<br>Expenses | Fare<br>Revenues | Uses of Capital<br>Funds Annual Unlinked T | Annual Vehicle rips Revenue Miles | Annual Vehicle<br>Revenue Hours |
|-----------------|----------------------|-----------------------------|-----------------------|------------------|--------------------------------------------|-----------------------------------|---------------------------------|
| Demand Response | 4                    | -                           | \$96,525              | \$3,350          | \$48,782 5                                 | 904 49,101                        | 4,212                           |
| Total           | 4                    | -                           | \$96,525              | \$3,350          | \$48,782                                   | 904 49,101                        | 4,212                           |