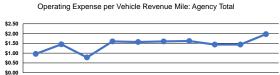

#### Service Efficiency

| Mode            | Operating Expenses per<br>Vehicle Revenue Mile | Operating Expenses per<br>Vehicle Revenue Hour |
|-----------------|------------------------------------------------|------------------------------------------------|
| Demand Response | \$1.97                                         | \$22.92                                        |
| Total           | \$1.97                                         | \$22.92                                        |