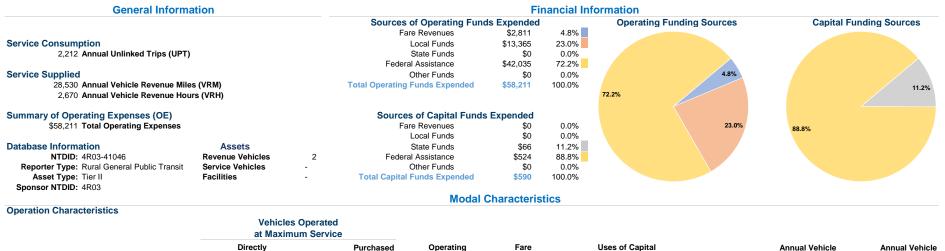

Taliaferro County Board of Commissioners 2020 Annual Agency Profile

Funds Annual Unlinked Trips

\$590

\$590

P.O. Box 114 Crawfordville, Ga 30631-0114

113 Monument Street

Mode

Total

Vehicle Revenue Mile

\$2.04

\$2.04

Transportation

Service Efficiency

Expenses

\$58,211

\$58,211

\$21.80

\$21.80

Operating Expenses per

Unlinked Passenger Trips per Vehicle Revenue Mile: Agency Total

Vehicle Revenue Hour

Revenues

\$2,811

\$2.811

Revenue Miles

28,530

28.530

Revenue Hours

2,670

2.670

|                 | Service Effectiveness                                |                                            |                                            |
|-----------------|------------------------------------------------------|--------------------------------------------|--------------------------------------------|
| Mode            | Operating Expenses<br>per Unlinked<br>Passenger Trip | Unlinked Trips per<br>Vehicle Revenue Mile | Unlinked Trips per<br>Vehicle Revenue Hour |
| Demand Response | \$26.32                                              | 0.1                                        | 0.8                                        |
| Total           | \$26.32                                              | 0.1                                        | 0.8                                        |

2,212

2.212