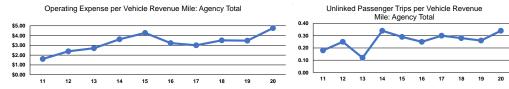

## Performance Measures

|                 | Service Effi           | ciency                 |                 | Service Effectiveness              |                      |                      |  |
|-----------------|------------------------|------------------------|-----------------|------------------------------------|----------------------|----------------------|--|
|                 | Operating Expenses per | Operating Expenses per |                 | Operating Expenses<br>per Unlinked | Unlinked Trips per   | Unlinked Trips per   |  |
| Mode            | Vehicle Revenue Mile   | Vehicle Revenue Hour   | Mode            | Passenger Trip                     | Vehicle Revenue Mile | Vehicle Revenue Hour |  |
| Demand Response | \$4.76                 | \$39.27                | Demand Response | \$14.19                            | 0.3                  | 2.8                  |  |
| Total           | \$4.76                 | \$39.27                | Total           | \$14.19                            | 0.3                  | 2.8                  |  |
|                 |                        |                        |                 |                                    |                      |                      |  |