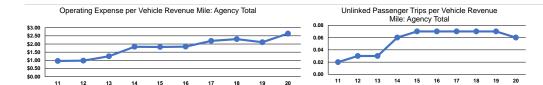

Operating Expenses per

Vehicle Revenue Mile

\$2.64

\$2.64

Service Efficiency

\$41.31

\$41.31

| Mode            | Operating Expenses<br>per Unlinked<br>Passenger Trip | Unlinked Trips per<br>Vehicle Revenue Mile | Unlinked Trips per<br>Vehicle Revenue Hour |  |
|-----------------|------------------------------------------------------|--------------------------------------------|--------------------------------------------|--|
| Demand Response | \$41.95                                              | 0.1                                        | 1.0                                        |  |
| Γotal           | \$41.95                                              | 0.1                                        | 1.0                                        |  |
|                 |                                                      |                                            |                                            |  |