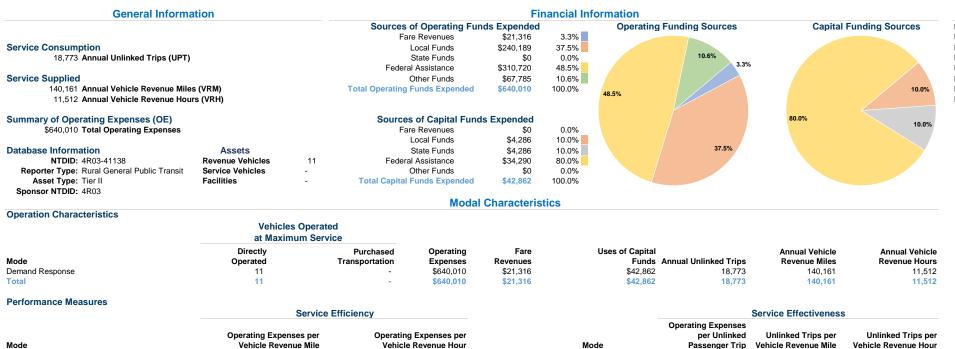

## Whitfield County W.T.S. 2020 Annual Agency Profile

Demand Response

Total

\$34.09

\$34.09

0.1

0.1

1.6

1.6

201 S Hamilton St P.O. Box 248 Dalton, Ga 30720-4219

Demand Response

Operating Expense per Vehicle Revenue Mile: Agency Total

Total

\$5.00 \$4.00 \$3.00 \$2.00 \$1.00 \$0.00

\$55.60

\$55.60

Unlinked Passenger Trips per Vehicle Revenue Mile: Agency Total

\$4.57

\$4.57

0.20