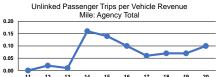

Bacon County 2020 Annual Agency Profile

Service Effectiveness

Unlinked Trips per

0.1

0.1

Passenger Trip Vehicle Revenue Mile

\$43.12

\$43.12