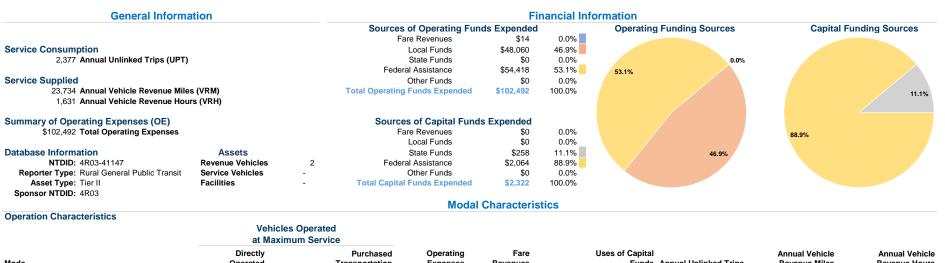

Bacon County 2020 Annual Agency Profile

Service Effectiveness

Unlinked Trips per

0.1

0.1

Passenger Trip Vehicle Revenue Mile

\$43.12

\$43.12

Unlinked Trips per

1.5

1.5

Vehicle Revenue Hour

Operating Expenses per Unlinked

Mode

Total

Demand Response

Ste. 200 Alma, Ga 31510-2720



| Mode            | Directly<br>Operated | Purchased<br>Transportation | Operating<br>Expenses | Fare<br>Revenues | Uses of Capital<br>Funds Annual Unli | inked Trips | Annual Vehicle<br>Revenue Miles | Annual Vehicle<br>Revenue Hours |
|-----------------|----------------------|-----------------------------|-----------------------|------------------|--------------------------------------|-------------|---------------------------------|---------------------------------|
| Demand Response | -                    | 2                           | \$102,492             | \$14             | \$2,322                              | 2,377       | 23,734                          | 1,631                           |
| Total           | -                    | 2                           | \$102,492