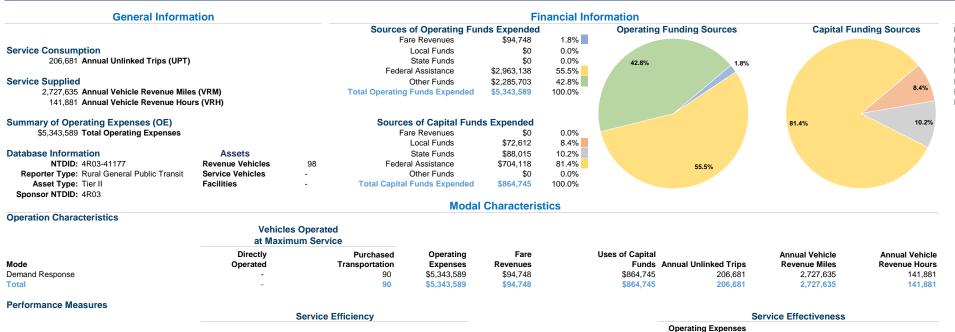

## Southwest Georgia RC 2020 Annual Agency Profile

per Unlinked

\$25.85

\$25.85

Passenger Trip

Mode

Total

Demand Response

Unlinked Trips per

0.1

0.1

Vehicle Revenue Mile

Unlinked Trips per

1.5

1.5

Vehicle Revenue Hour

181 East Broad St. P.O. Box 1603 Camilla, Ga 31730-0346

Mode

Total

\$2.50 \$2.00 \$1.50

\$1.00 \$0.50 \$0.00

Demand Response

Operating Expense per Vehicle Revenue Mile: Agency Total

Operating Expenses per

Unlinked Passenger Trips per Vehicle Revenue Mile: Agency Total

Vehicle Revenue Hour

\$37.66

\$37.66

Operating Expenses per

Vehicle Revenue Mile

\$1.96

\$1.96

0.04