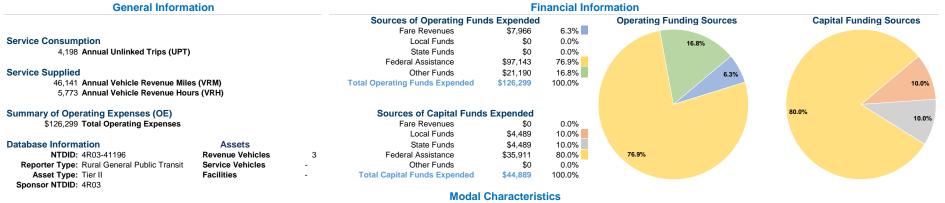

## **Vehicles Operated** at Maximum Service

Directly Purchased Fare Operating Operated Transportation Expenses Revenues \$126,299 \$7,966 Demand Response \$126,299 \$7,966 **Uses of Capital Annual Vehicle Annual Vehicle** Funds Annual Unlinked Trips Revenue Miles Revenue Hours \$44,889 4,198 46,141 5,773 \$44.889 4,198 46,141 5,773

#### Service Efficiency

| Mode            | Operating Expenses per<br>Vehicle Revenue Mile | Operating Expenses per<br>Vehicle Revenue Hour |
|-----------------|------------------------------------------------|------------------------------------------------|
| Demand Response | \$2.74                                         | \$21.88                                        |
| Total           | \$2.74                                         | <b>\$21.88</b>                                 |

|                 | Service Effectiveness                                |                                            |                                            |
|-----------------|------------------------------------------------------|--------------------------------------------|--------------------------------------------|
| Mode            | Operating Expenses<br>per Unlinked<br>Passenger Trip | Unlinked Trips per<br>Vehicle Revenue Mile | Unlinked Trips per<br>Vehicle Revenue Hour |
| Demand Response | \$30.09                                              | 0.1                                        | 0.7                                        |
| Total           | \$30.09                                              | 0.1                                        | 0.7                                        |