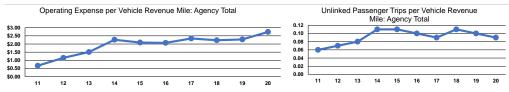

#### Service Efficiency

| Mode            | Operating Expenses per<br>Vehicle Revenue Mile | Operating Expenses per<br>Vehicle Revenue Hour |
|-----------------|------------------------------------------------|------------------------------------------------|
| Demand Response | \$2.74                                         | \$21.88                                        |
| Total           | \$2.74                                         | <b>\$21.88</b>                                 |

|                 | Service Effectiveness                                |                                            |                                            |
|-----------------|------------------------------------------------------|--------------------------------------------|--------------------------------------------|
| Mode            | Operating Expenses<br>per Unlinked<br>Passenger Trip | Unlinked Trips per<br>Vehicle Revenue Mile | Unlinked Trips per<br>Vehicle Revenue Hour |
| Demand Response | \$30.09                                              | 0.1                                        | 0.7                                        |
| Total           | \$30.09                                              | 0.1                                        | 0.7                                        |