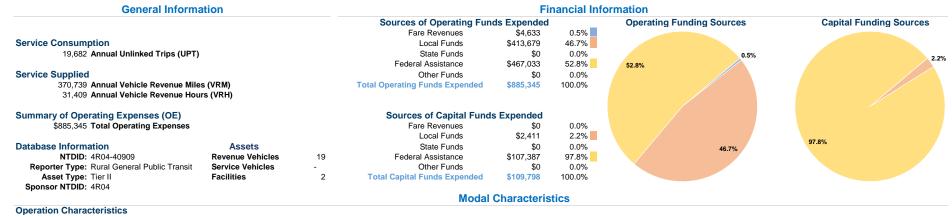

## Vehicles Operated at Maximum Service

Directly Purchased Operating Fare Mode Operated Transportation Expenses Revenues \$885,345 Demand Response 14 \$4,633 14 \$885,345 \$4.633 Total

 
 Uses of Capital Funds
 Annual Vehicle Annual Unlinked Trips
 Annual Vehicle Revenue Miles
 Annual Vehicle Revenue Hours

 \$109,798
 19,682
 370,739
 31,409

 \$109,798
 19,682
 370,739
 31,409

Convince Effectiveness