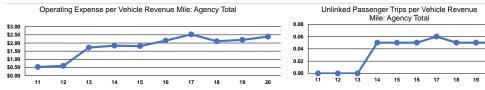

## Service Efficiency

ModeOperating Expenses per<br/>Vehicle Revenue MileOperating Expenses per<br/>Vehicle Revenue MileOperating Expenses per<br/>Vehicle Revenue HourDemand Response\$2.39\$28.19Total\$2.39\$28.19

| Mode            | Service Effectiveness                                |                                            |                                            |
|-----------------|------------------------------------------------------|--------------------------------------------|--------------------------------------------|
|                 | Operating Expenses<br>per Unlinked<br>Passenger Trip | Unlinked Trips per<br>Vehicle Revenue Mile | Unlinked Trips per<br>Vehicle Revenue Hour |
| Demand Response | \$44.98                                              | 0.1                                        | 0.6                                        |
| Total           | \$44.98                                              | 0.1                                        | 0.6                                        |
|                 |                                                      |                                            |                                            |