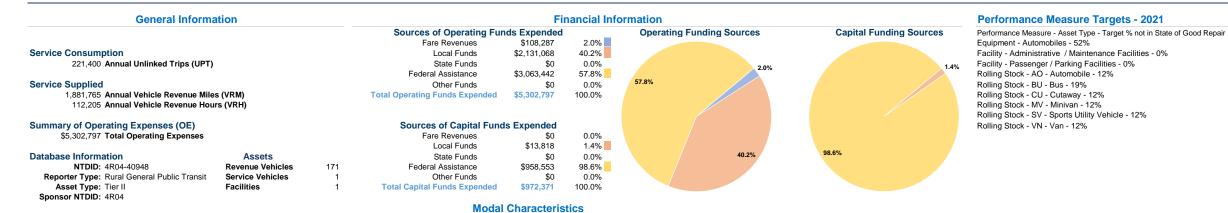

## **Operation Characteristics** Vehicles Operated at Maximum Service Directly Purchased Operating Fare Uses of Capital Annual Vehicle Annual Vehicle Mode Operated Transportation Expenses Revenues Funds Annual Unlinked Trips Revenue Miles **Revenue Hours** \$5,010,139 \$98.192 \$972,371 205,395 Demand Response 74 1,776,727 101,110 \$10,095 Bus 6 \$292,658 \$0 16,005 105,038 11,095 Total 80 \$5,302,797 \$108,287 \$972,371 221,400 1,881,765 112,205