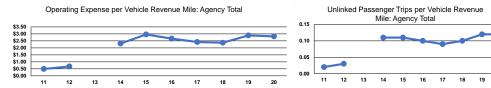

## Performance Measures

|                 | Service Efficiency     |                        |                 | Service Effectiveness              |                      | <b>i</b>             |
|-----------------|------------------------|------------------------|-----------------|------------------------------------|----------------------|----------------------|
|                 | Operating Expenses per | Operating Expenses per |                 | Operating Expenses<br>per Unlinked | Unlinked Trips per   | Unlinked Trips per   |
| Mode            | Vehicle Revenue Mile   | Vehicle Revenue Hour   | Mode            | Passenger Trip                     | Vehicle Revenue Mile | Vehicle Revenue Hour |
| Demand Response | \$2.82                 | \$49.55                | Demand Response | \$24.39                            | 0.1                  | 2.0                  |
| Bus             | \$2.79                 | \$26.38                | Bus             | \$18.29                            | 0.2                  | 1.4                  |
| Total           | \$2.82                 | \$47.26                | Total           | \$23.95                            | 0.1                  | 2.0                  |