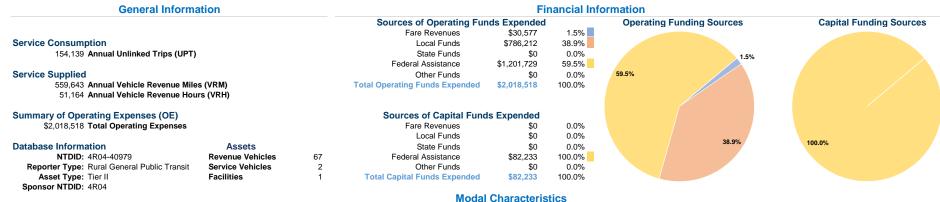

## **Vehicles Operated** at Maximum Service

| Mode            | Directly<br>Operated | Purchased<br>Transportation | Operating<br>Expenses | Fare<br>Revenues | Uses of Capital<br>Funds Annual Ur | llinked Trips | Annual Vehicle<br>Revenue Miles | Annual Vehicle<br>Revenue Hours |
|-----------------|----------------------|-----------------------------|-----------------------|------------------|------------------------------------|---------------|---------------------------------|---------------------------------|
| Demand Response | 36                   | -                           | \$1,476,667           | \$23,318         | \$21,107                           | 71,109        | 432,579                         | 35,012                          |
| Bus             | 10                   | -                           | \$541,851             | \$7,259          | \$61,126                           | 83,030        | 127,064                         | 16,152                          |
| Total           | 46                   | -                           | \$2,018,518           | \$30.577         | \$82,233                           | 154,139       | 559.643                         | 51.164                          |