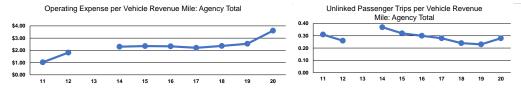

**Service Effectiveness** 

Unlinked Trips per

0.2

0.7

0.3

Vehicle Revenue Mile

Unlinked Trips per

2.0

5.1

3.0

Vehicle Revenue Hour

**Operating Expenses** per Unlinked

Mode Demand Response

Bus

Total

Passenger Trip

#### Service Efficiency

|                 | Operating Expenses per | Operating Expenses per<br>Vehicle Revenue Hour |  |
|-----------------|------------------------|------------------------------------------------|--|
| Mode            | Vehicle Revenue Mile   |                                                |  |
| Demand Response | \$3.41                 | \$42.18                                        |  |
| Bus             | \$4.26                 | \$33.55                                        |  |
| Total           | \$3.61                 | \$39.45                                        |  |