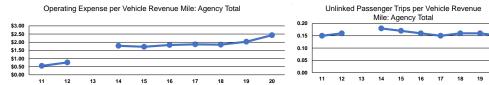

## Performance Measures

|                 | Service Efficiency                             |                                                |                 | Service Effectiveness                                |                                            |                                            |
|-----------------|------------------------------------------------|------------------------------------------------|-----------------|------------------------------------------------------|--------------------------------------------|--------------------------------------------|
| Mode            | Operating Expenses per<br>Vehicle Revenue Mile | Operating Expenses per<br>Vehicle Revenue Hour | Mode            | Operating Expenses<br>per Unlinked<br>Passenger Trip | Unlinked Trips per<br>Vehicle Revenue Mile | Unlinked Trips per<br>Vehicle Revenue Hour |
| Demand Response | \$2.45                                         | \$27.94                                        | Demand Response | \$20.59                                              | 0.1                                        | 1.4                                        |
| Bus             | \$2.33                                         | \$26.99                                        | Bus             | \$5.99                                               | 0.4                                        | 4.5                                        |
| Total           | \$2.43                                         | \$27.82                                        | Total           | \$15.87                                              | 0.2                                        | 1.8                                        |