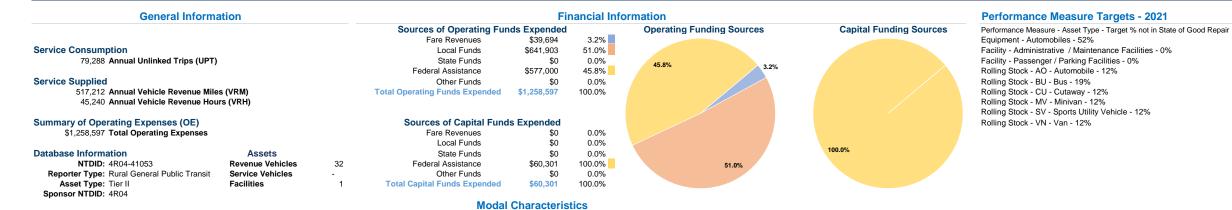

## **Operation Characteristics** Vehicles Operated at Maximum Service Directly Purchased Operating Fare Uses of Capital Annual Vehicle Annual Vehicle Mode Operated Transportation Expenses Revenues Funds Annual Unlinked Trips Revenue Miles **Revenue Hours** \$1,105,032 \$39,443 \$60,301 53,658 Demand Response 21 451,352 39.550 \$153,565 \$251 25,630 Bus 3 \$0 65,860 5,690 Total 24 \$1,258,597 \$39,694 \$60,301 79,288 517,212 45,240