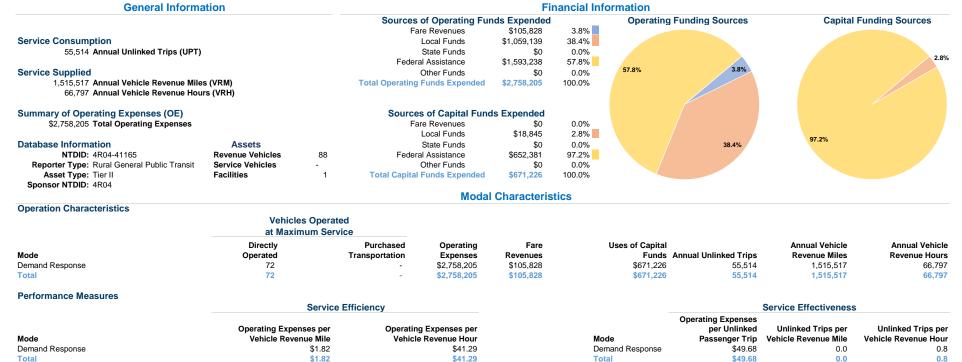

\$2.00 \$1.50 \$1.00 \$0.50

\$0.00

Central Kentucky Community Action Council
2020 Annual Agency Profile

332 Hood Ave Lebanon, Ky 40033-1567

Operating Expense per Vehicle Revenue Mile: Agency Total



Unlinked Passenger Trips per Vehicle Revenue Mile: Agency Total

0.02

## **Performance Measure Targets - 2021**

Performance Measure - Asset Type - Target % not in State of Good Repair Equipment - Automobiles - 52%

Facility - Administrative / Maintenance Facilities - 0%

Facility - Passenger / Parking Facilities - 0%

Rolling Stock - AO - Automobile - 12%

Rolling Stock - BU - Bus - 19%

Rolling Stock - CU - Cutaway - 12%

Rolling Stock - MV - Minivan - 12%

Rolling Stock - SV - Sports Utility Vehicle - 12%

Rolling Stock - VN - Van - 12%