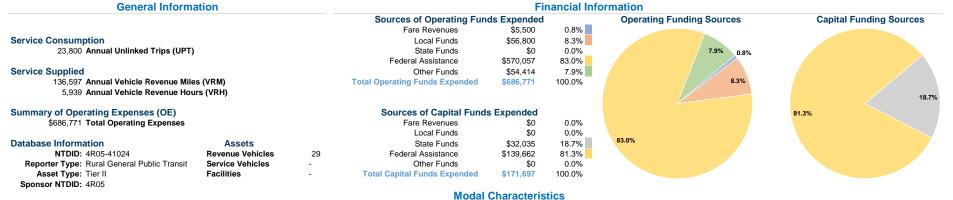

# at Maximum Service

| Mode            |  |
|-----------------|--|
| Demand Response |  |
| Total           |  |

| Directly | Purchased      | Operating | Fare     |
|----------|----------------|-----------|----------|
| Operated | Transportation | Expenses  | Revenues |
| 12       | -              | \$686,771 | \$5,500  |
| 12       | -              | \$686,771 | \$5,500  |

| <b>Uses of Capital</b> |                       | Annual Vehicle | Annual Vehicle |
|------------------------|-----------------------|----------------|----------------|
| Funds                  | Annual Unlinked Trips | Revenue Miles  | Revenue Hours  |
| \$171,697              | 23,800                | 136,597        | 5,939          |
| \$171,697              | 23,800                | 136,597        | 5,939          |