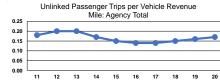

unds                  | Annual Unlinked Trips | Revenue Miles  | Revenue Hours  |
| \$171,697              | 23,800                | 136,597        | 5,939          |
| \$171,697              | 23,800                | 136,597        | 5,939          |

### **Performance Measures**

# Service Efficiency

| Mode            | Operating Expenses per<br>Vehicle Revenue Mile | Operating Expenses per<br>Vehicle Revenue Hour |
|-----------------|------------------------------------------------|------------------------------------------------|
| Demand Response | \$5.03                                         | \$115.64                                       |
| Total           | \$5.03                                         | \$115.64                                       |



\$28.86

\$28.86





### Service Effectiveness

0.2

0.2

4.0

4.0