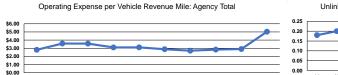

# Service Efficiency

| Mode            | Operating Expenses per<br>Vehicle Revenue Mile | Operating Expenses per<br>Vehicle Revenue Hour |
|-----------------|------------------------------------------------|------------------------------------------------|
| Demand Response | \$5.03                                         | \$115.64                                       |
| Total           | \$5.03                                         | \$115.64                                       |