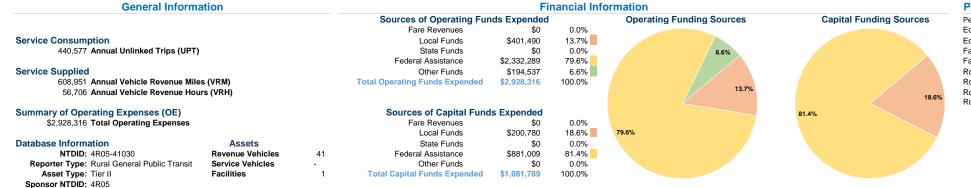

## Modal Characteristics

| Vehicles Operated<br>at Maximum Service |                      |                             |                       |                  |                                 |                |                                 |                                 |
|-----------------------------------------|----------------------|-----------------------------|-----------------------|------------------|---------------------------------|----------------|---------------------------------|---------------------------------|
| Mode                                    | Directly<br>Operated | Purchased<br>Transportation | Operating<br>Expenses | Fare<br>Revenues | Uses of Capital<br>Funds Annual | Unlinked Trips | Annual Vehicle<br>Revenue Miles | Annual Vehicle<br>Revenue Hours |
| Demand Response                         | 3                    | -                           | \$163,099             | \$0              | \$108,600                       | 4,620          | 43,433                          | 5,807                           |
| Bus                                     | 28                   | -                           | \$2,765,217           | \$0              | \$973,189                       | 435,957        | 565,518                         | 50,899                          |
| Total                                   | 31                   |                             | \$2,928,316           | \$0              | \$1,081,789                     | 440,577        | 608,951                         | 56,706                          |