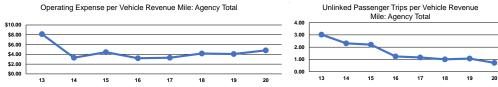

## Performance Measures

|                 | Service Effi           | ciency                 |                 |                                    | Service Effectiveness | 5                    |
|-----------------|------------------------|------------------------|-----------------|------------------------------------|-----------------------|----------------------|
|                 | Operating Expenses per | Operating Expenses per |                 | Operating Expenses<br>per Unlinked | Unlinked Trips per    | Unlinked Trips per   |
| Mode            | Vehicle Revenue Mile   | Vehicle Revenue Hour   | Mode            | Passenger Trip                     | Vehicle Revenue Mile  | Vehicle Revenue Hour |
| Demand Response | \$3.76                 | \$28.09                | Demand Response | \$35.30                            | 0.1                   | 0.8                  |
| Bus             | \$4.89                 | \$54.33                | Bus             | \$6.34                             | 0.8                   | 8.6                  |
| Total           | \$4.81                 | \$51.64                | Total           | \$6.65                             | 0.7                   | 7.8                  |