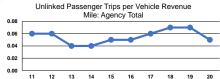

## Service Effectiveness

| Mode            | Operating Expenses<br>per Unlinked<br>Passenger Trip | Unlinked Trips per<br>Vehicle Revenue Mile | Unlinked Trips per<br>Vehicle Revenue Hour |
|-----------------|------------------------------------------------------|--------------------------------------------|--------------------------------------------|
| Demand Response | \$25.51                                              | 0.1                                        | 1.6                                        |
| Total           | \$25.51                                              | 0.1                                        | 1.6                                        |