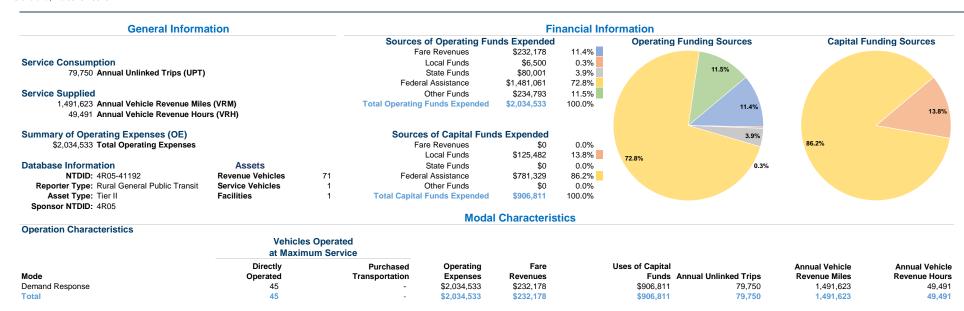

## Total Operating Expense per Vehicle Revenue Mile: Agency Total

Operating Expenses per

Vehicle Revenue Hour

\$41.11

\$41.11

Service Efficiency

Operating Expenses per

Vehicle Revenue Mile

\$1.36

\$1.36