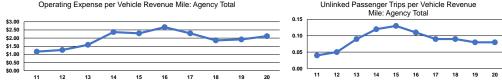

## Performance Measures

|                                          | Service Effi                                   | iciency                                        |                 | Service Effectiveness              |                                            |                                            |
|------------------------------------------|------------------------------------------------|------------------------------------------------|-----------------|------------------------------------|--------------------------------------------|--------------------------------------------|
| Mode                                     | Operating Expenses per<br>Vehicle Revenue Mile | Operating Expenses per<br>Vehicle Revenue Hour | Mode            | Operating Expenses<br>per Unlinked | Unlinked Trips per<br>Vehicle Revenue Mile | Unlinked Trips per<br>Vehicle Revenue Hour |
|                                          |                                                |                                                |                 |                                    | venicie Revenue Mile                       | Venicle Revenue Hour                       |
| Demand Response                          | \$2.12                                         | \$38.69                                        | Demand Response | \$27.21                            | 0.1                                        | 1.4                                        |
| Total                                    | \$2.12                                         | \$38.69                                        | Total           | \$27.21                            | 0.1                                        | 1.4                                        |
| Operating Expanse per Vehicle Revenue Mi | las A ganass Tatal                             | d Depender Tripe per Vehiele Devenue           |                 |                                    |                                            |                                            |