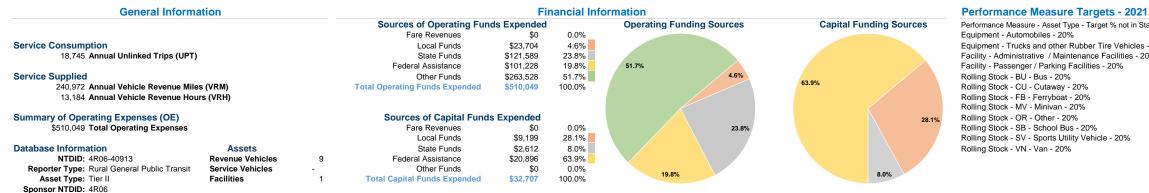

## Performance Measure - Asset Type - Target % not in State of Good Repair

Equipment - Automobiles - 20% Equipment - Trucks and other Rubber Tire Vehicles - 20% Facility - Administrative / Maintenance Facilities - 20% Facility - Passenger / Parking Facilities - 20% Rolling Stock - BU - Bus - 20% Rolling Stock - CU - Cutaway - 20% Rolling Stock - FB - Ferryboat - 20% Rolling Stock - MV - Minivan - 20% Rolling Stock - OR - Other - 20% Rolling Stock - SB - School Bus - 20% Rolling Stock - SV - Sports Utility Vehicle - 20% Rolling Stock - VN - Van - 20%