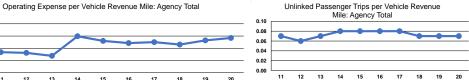

#### **Performance Measures**

\$2.00 \$1.50 \$1.00 \$0.00

#### Service Efficiency

|                 | Operating Expenses per | Operating Expenses per |
|-----------------|------------------------|------------------------|
| Mode            | Vehicle Revenue Mile   | Vehicle Revenue Hour   |
| Demand Response | \$1.42                 | \$35.41                |
| Total           | \$1.42                 | \$35.41                |

Unlinked Passenger Trips per Vehicle Revenue