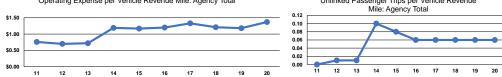

## Performance Measures

|                                                 | Service Effi                                   | ciency                                         |                 | Service Effectiveness                                |                                            |                                            |
|-------------------------------------------------|------------------------------------------------|------------------------------------------------|-----------------|------------------------------------------------------|--------------------------------------------|--------------------------------------------|
| Mode                                            | Operating Expenses per<br>Vehicle Revenue Mile | Operating Expenses per<br>Vehicle Revenue Hour | Mode            | Operating Expenses<br>per Unlinked<br>Passenger Trip | Unlinked Trips per<br>Vehicle Revenue Mile | Unlinked Trips per<br>Vehicle Revenue Hour |
| Demand Response                                 | \$1.37                                         | \$45.79                                        | Demand Response | \$21.98                                              | 0.1                                        | 2.1                                        |
| Total                                           | \$1.37                                         | \$45.79                                        | Total           | \$21.98                                              | 0.1                                        | 2.1                                        |
| Operating Expense per Vehicle Revenue Mile: Age | ency Total Unlinke                             | ed Passenger Trips per Vehicle Revenu          | e               |                                                      |                                            |                                            |