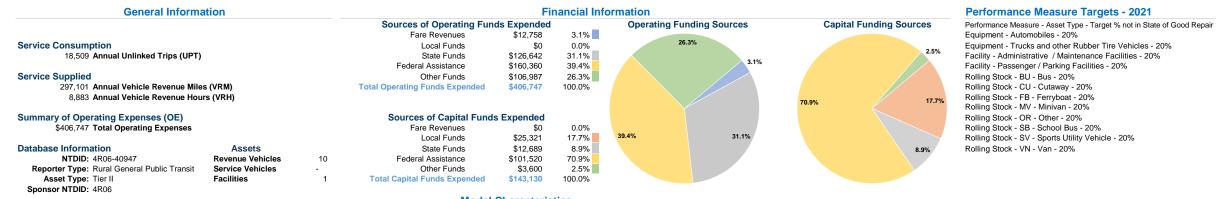

## **Operation Characteristics**

Modal Characteristics

|                 | at Maximum Service |                |           |          |                 |                       |                |                |
|-----------------|--------------------|----------------|-----------|----------|-----------------|-----------------------|----------------|----------------|
|                 | Directly           | Purchased      | Operating | Fare     | Uses of Capital |                       | Annual Vehicle | Annual Vehicle |
| Mode            | Operated           | Transportation | Expenses  | Revenues | Funds /         | Annual Unlinked Trips | Revenue Miles  | Revenue Hours  |
| Demand Response | 5                  | -              | \$406,747 | \$12,758 | \$143,130       | 18,509                | 297,101        | 8,883          |
| Total           | 5                  | -              | \$406,747 | \$12,758 | \$143,130       | 18,509                | 297,101        | 8,883          |
|                 |                    |                |           |          |                 |                       |                |                |