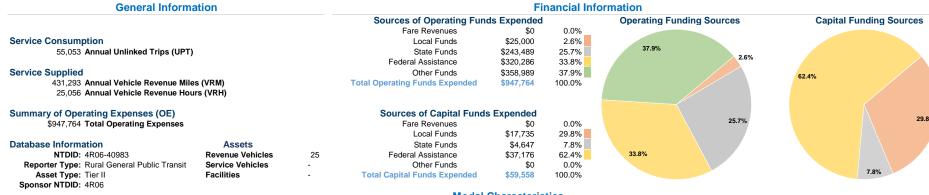

## **Vehicles Operated** at Maximum Service

|                 | Directly | Purchased      | Operating | Fare     | Uses of Capital |                       | Annual Vehicle | Annual Vehicle |
|-----------------|----------|----------------|-----------|----------|-----------------|-----------------------|----------------|----------------|
| Mode            | Operated | Transportation | Expenses  | Revenues | Funds           | Annual Unlinked Trips | Revenue Miles  | Revenue Hours  |
| Demand Response | 13       | <u>-</u>       | \$836,913 | \$0      | \$59,558        | 36,324                | 372,848        | 21,074         |
| Bus             | 2        | -              | \$110,851 | \$0      | \$0             | 18,729                | 58,445         | 3,982          |
| Total           | 15       | -              | \$947,764 | \$0      | \$59,558        | 55,053                | 431,293        | 25,056         |