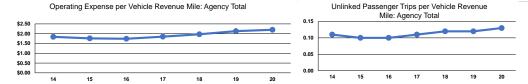

#### Service Efficiency

|                 | Operating Expenses per | Operating Expenses per |
|-----------------|------------------------|------------------------|
| Mode            | Vehicle Revenue Mile   | Vehicle Revenue Hour   |
| Demand Response | \$2.24                 | \$39.71                |
| Bus             | \$1.90                 | \$27.84                |
| Total           | \$2.20                 | \$37.83                |