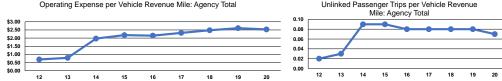

## Performance Measures

**Operation Characteristics** 

|                                               | Service Effi                                   | ciency                                         |                 | Service Effectiveness                                |                                            |                                            |
|-----------------------------------------------|------------------------------------------------|------------------------------------------------|-----------------|------------------------------------------------------|--------------------------------------------|--------------------------------------------|
| Mode                                          | Operating Expenses per<br>Vehicle Revenue Mile | Operating Expenses per<br>Vehicle Revenue Hour | Mode            | Operating Expenses<br>per Unlinked<br>Passenger Trip | Unlinked Trips per<br>Vehicle Revenue Mile | Unlinked Trips per<br>Vehicle Revenue Hour |
| Demand Response                               | \$2.53                                         | \$49.89                                        | Demand Response | \$33.75                                              | 0.1                                        | 1.5                                        |
| Total                                         | \$2.53                                         | \$49.89                                        | Total           | \$33.75                                              | 0.1                                        | 1.5                                        |
| Operating Expanse per Vehicle Revenue Miles A | geney Tatal                                    | d Dessenger Trips per Vehiele Bevenu           |                 |                                                      |                                            |                                            |