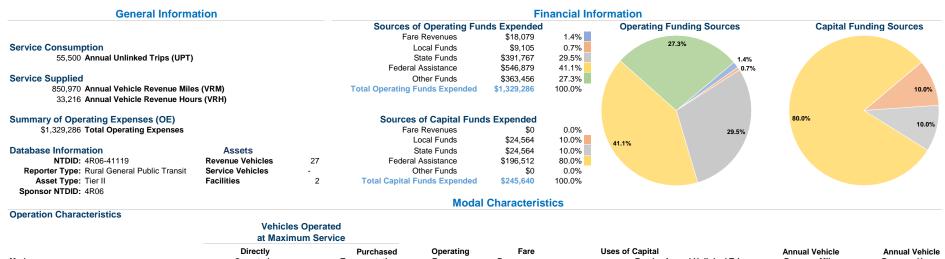

Operating Expense per Vehicle Revenue Mile: Agency Total

Unlinked Passenger Trips per Vehicle Revenue
Mile: Agency Total

Harnett County, dba: Harnett Area Rural Transit System
2020 Annual Agency Profile

Service Effectiveness

Unlinked Trips per

0.1

0.1

Passenger Trip Vehicle Revenue Mile

\$23.95

\$23.95