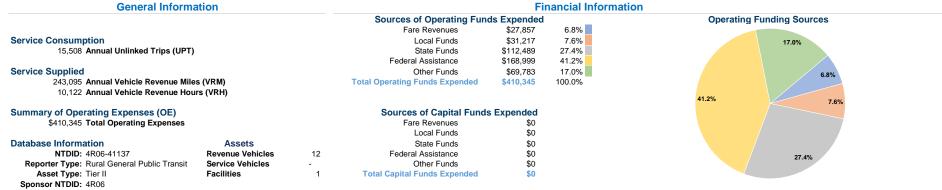

# Vehicles Operated

at Maximum Service

|                 | Directly | Purchased      | Operating | Fare     | Uses of Capital  |             | Annual Vehicle | Annual Vehicle |
|-----------------|----------|----------------|-----------|----------|------------------|-------------|----------------|----------------|
| Mode            | Operated | Transportation | Expenses  | Revenues | Funds Annual Uni | inked Trips | Revenue Miles  | Revenue Hours  |
| Demand Response | 7        | -              | \$410,345 | \$27,857 | \$0              | 15,508      | 243,095        | 10,122         |
| Total           | 7        | -              | \$410,345 | \$27,857 | \$0              | 15,508      | 243,095        | 10,122         |