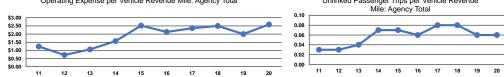

## Performance Measures

**Operation Characteristics** 

|                                                | Service Effi                                   | ciency                                         |                 | Service Effectiveness                                |                                            |                                            |  |
|------------------------------------------------|------------------------------------------------|------------------------------------------------|-----------------|------------------------------------------------------|--------------------------------------------|--------------------------------------------|--|
| Mode                                           | Operating Expenses per<br>Vehicle Revenue Mile | Operating Expenses per<br>Vehicle Revenue Hour | Mode            | Operating Expenses<br>per Unlinked<br>Passenger Trip | Unlinked Trips per<br>Vehicle Revenue Mile | Unlinked Trips per<br>Vehicle Revenue Hour |  |
| Demand Response                                | \$2.59                                         | \$47.53                                        | Demand Response | \$44.87                                              | 0.1                                        | 1.1                                        |  |
| Total                                          | \$2.59                                         | \$47.53                                        | Total           | \$44.87                                              | 0.1                                        | 1.1                                        |  |
| Operating Expense per Vehicle Revenue Mile: Ac | ency Total                                     | d Passenger Trips per Vehicle Revenu           |                 |                                                      |                                            |                                            |  |