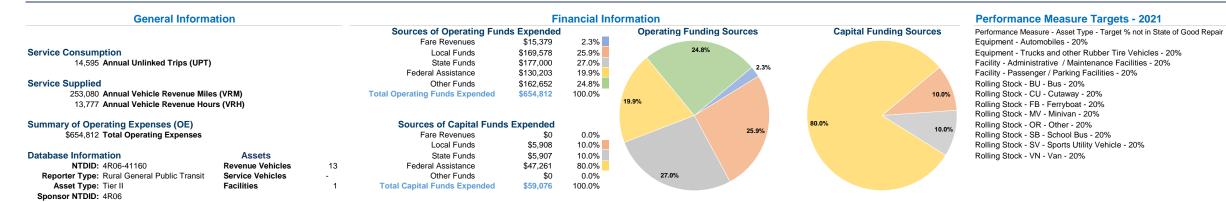

## Modal Characteristics

|                 | Vehicles C<br>at Maximur |                             |                       |                  |                                 |                |                                 |                                 |
|-----------------|--------------------------|-----------------------------|-----------------------|------------------|---------------------------------|----------------|---------------------------------|---------------------------------|
| Mode            | Directly<br>Operated     | Purchased<br>Transportation | Operating<br>Expenses | Fare<br>Revenues | Uses of Capital<br>Funds Annual | Unlinked Trips | Annual Vehicle<br>Revenue Miles | Annual Vehicle<br>Revenue Hours |
| Demand Response | 10                       | -                           | \$654,812             | \$15,379         | \$59,076                        | 14,595         | 253,080                         | 13,777                          |
| Total           | 10                       |                             | \$654,812             | \$15,379         | \$59,076                        | 14,595         | 253,080                         | 13,777                          |