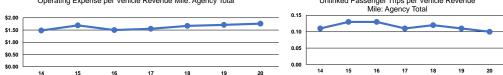

## Performance Measures

**Operation Characteristics** 

|                                          | Service Effi                                   | ciency                                         |                 | Service Effectiveness                                |                                            |                                            |
|------------------------------------------|------------------------------------------------|------------------------------------------------|-----------------|------------------------------------------------------|--------------------------------------------|--------------------------------------------|
| Mode                                     | Operating Expenses per<br>Vehicle Revenue Mile | Operating Expenses per<br>Vehicle Revenue Hour | Mode            | Operating Expenses<br>per Unlinked<br>Passenger Trip | Unlinked Trips per<br>Vehicle Revenue Mile | Unlinked Trips per<br>Vehicle Revenue Hour |
| Demand Response                          | \$1.76                                         | \$39.29                                        | Demand Response | \$17.15                                              | 0.1                                        | 2.3                                        |
| Total                                    | \$1.76                                         | \$39.29                                        | Total           | \$17.15                                              | 0.1                                        | 2.3                                        |
| Operating Expense per Vehicle Revenue Mi | ile: Agency Total Unlinke                      | d Passenger Trips per Vehicle Revenue          |                 |                                                      |                                            |                                            |