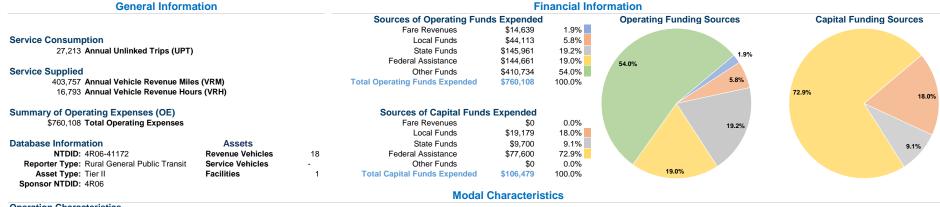

# **Vehicles Operated** at Maximum Service

Directly Purchased Operating Fare **Uses of Capital Annual Vehicle** Operated Transportation Expenses Funds Annual Unlinked Trips Revenue Miles Mode Revenues \$106,479 Demand Response 11 \$760,108 \$14,639 27,213 403,757 \$14,639 \$760,108 \$106,479 27,213 403,757 Total 11