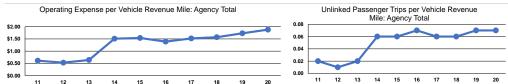

### **Performance Measures**

### Service Efficiency

|                 |                        |                        |                 | Operating Expenses |                      |                      |
|-----------------|------------------------|------------------------|-----------------|--------------------|----------------------|----------------------|
|                 | Operating Expenses per | Operating Expenses per |                 | per Unlinked       | Unlinked Trips per   | Unlinked Trips per   |
| Mode            | Vehicle Revenue Mile   | Vehicle Revenue Hour   | Mode            | Passenger Trip     | Vehicle Revenue Mile | Vehicle Revenue Hour |
| Demand Response | \$1.88                 | \$45.26                | Demand Response | \$27.93            | 0.1                  | 1.6                  |
| Total           | \$1.88                 | \$45.26                | Total           | \$27.93            | 0.1                  | 1.6                  |
|                 |                        |                        |                 |                    |                      |                      |