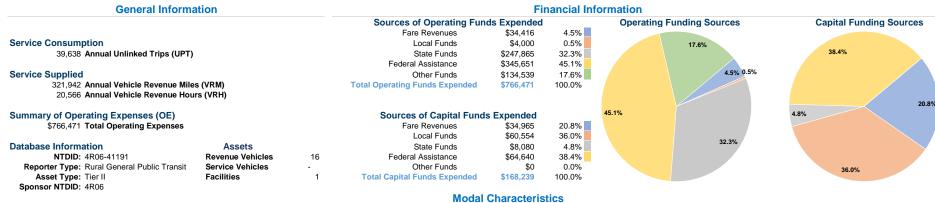

## **Vehicles Operated** at Maximum Service

| Mode            | Directly<br>Operated | Purchased<br>Transportation | Operating<br>Expenses | Fare<br>Revenues | Uses of Capital<br>Funds Annual U | Inlinked Trips | Annual Vehicle<br>Revenue Miles | Annual Vehicle<br>Revenue Hours |
|-----------------|----------------------|-----------------------------|-----------------------|------------------|-----------------------------------|----------------|---------------------------------|---------------------------------|
| Demand Response | 9                    | -                           | \$666,777             | \$56,538         | \$83,366                          | 28,073         | 263,243                         | 16,564                          |
| Bus             | 2                    | -                           | \$99,694              | \$12,843         | \$84,873                          | 11,565         | 58,699                          | 4,002                           |
| Total           | 11                   | -                           | \$766,471             | \$69,381         | \$168,239                         | 39,638         | 321,942                         | 20,566                          |