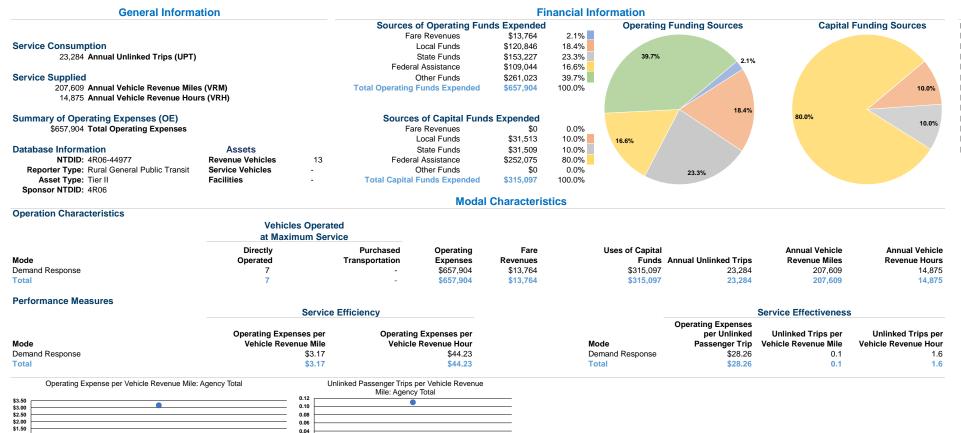

McDowell Transit 2020 Annual Agency Profile

60 East Ct Marion, Nc 28752-4041

\$1.00 \$0.50



0.04

0.02 0.00

## **Performance Measure Targets - 2021**

Performance Measure - Asset Type - Target % not in State of Good Repair

Equipment - Automobiles - 20%

Equipment - Trucks and other Rubber Tire Vehicles - 20%

Facility - Administrative / Maintenance Facilities - 20%

Facility - Passenger / Parking Facilities - 20% Rolling Stock - BU - Bus - 20%

Rolling Stock - CU - Cutaway - 20% Rolling Stock - FB - Ferryboat - 20%

Rolling Stock - MV - Minivan - 20%

Rolling Stock - OR - Other - 20%

Rolling Stock - SB - School Bus - 20%

Rolling Stock - SV - Sports Utility Vehicle - 20%

Rolling Stock - VN - Van - 20%