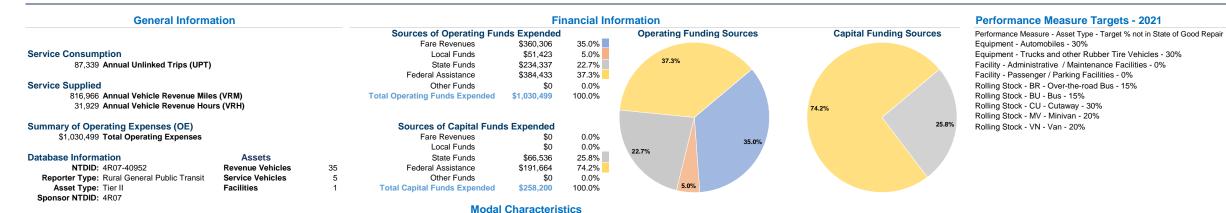

## **Operation Characteristics** Vehicles Operated at Maximum Service Directly Purchased Fare Uses of Capital Annual Vehicle Annual Vehicle Operating Mode Operated Transportation Expenses Revenues Funds Annual Unlinked Trips Revenue Miles **Revenue Hours** \$329,760 \$103,280 Commuter Bus 9 \$156,188 45,142 425,931 10,045 \$204,118 42,197 Demand Response 23 \$700,739 \$154,920 391,035 21,884 Total 32 \$1,030,499 \$360,306 \$258,200 87,339 816,966 31,929

## Performance Measures

|                 | Service Effi           |                        | Service Effectiveness |                                    |                    |
|-----------------|------------------------|------------------------|-----------------------|------------------------------------|--------------------|
|                 | Operating Expenses per | Operating Expenses per |                       | Operating Expenses<br>per Unlinked | Unlinked Trips per |
| Mode            | Vehicle Revenue Mile   | Vehicle Revenue Hour   | Mode                  | Passenger Trip                     |                    |
| Commuter Bus    | \$0.77                 | \$32.83                | Commuter Bus          | \$7.30                             | 0.1                |
| Demand Response | \$1.79                 | \$32.02                | Demand Response       | \$16.61                            | 0.1                |
| Total           | \$1.26                 | \$32.27                | Total                 | \$11.80                            | 0.1                |