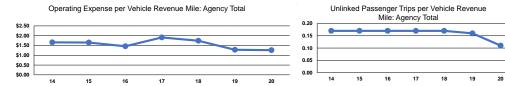

## Performance Measures

|                 | Service Effi           |                        | Service Effectiveness |                                    |                    |
|-----------------|------------------------|------------------------|-----------------------|------------------------------------|--------------------|
|                 | Operating Expenses per | Operating Expenses per |                       | Operating Expenses<br>per Unlinked | Unlinked Trips per |
| Mode            | Vehicle Revenue Mile   | Vehicle Revenue Hour   | Mode                  | Passenger Trip                     |                    |
| Commuter Bus    | \$0.77                 | \$32.83                | Commuter Bus          | \$7.30                             | 0.1                |
| Demand Response | \$1.79                 | \$32.02                | Demand Response       | \$16.61                            | 0.1                |
| Total           | \$1.26                 | \$32.27                | Total                 | \$11.80                            | 0.1                |