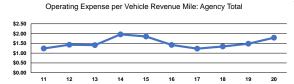

#### Service Efficiency

| Mode Demand Response Total | Operating Expenses per<br>Vehicle Revenue Mile<br>\$1.79<br>\$1.79 | Operating Expenses per<br>Vehicle Revenue Hour<br>\$45.48<br>\$45.48 | Mode Demand Response Total |
|----------------------------|--------------------------------------------------------------------|----------------------------------------------------------------------|----------------------------|
|----------------------------|--------------------------------------------------------------------|----------------------------------------------------------------------|----------------------------|