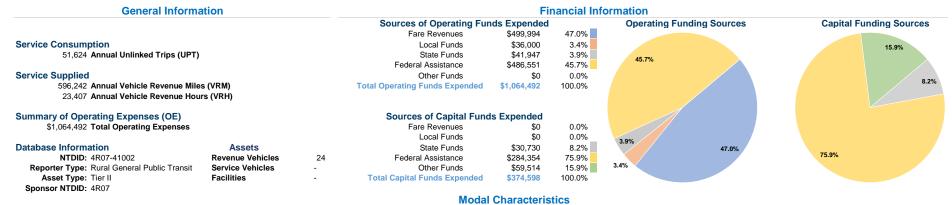

## **Vehicles Operated** at Maximum Service

Directly Operating Fare **Uses of Capital Annual Vehicle Annual Vehicle** Purchased Funds Annual Unlinked Trips Mode Operated Transportation Expenses Revenues Revenue Miles Revenue Hours Demand Response 19 \$1,064,492 \$499,994 \$374,598 51,624 596,242 23,407 19 \$1.064,492 \$499.994 \$374.598 51.624 596.242 23,407 Total