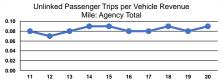

#### Service Effectiveness

|                 | Operating Expenses<br>per Unlinked | Unlinked Trips per   | Unlinked Trips per   |
|-----------------|------------------------------------|----------------------|----------------------|
| Mode            | Passenger Trip                     | Vehicle Revenue Mile | Vehicle Revenue Hour |
| Demand Response | \$20.62                            | 0.1                  | 2.2                  |
| Total           | \$20.62                            | 0.1                  | 2.2                  |