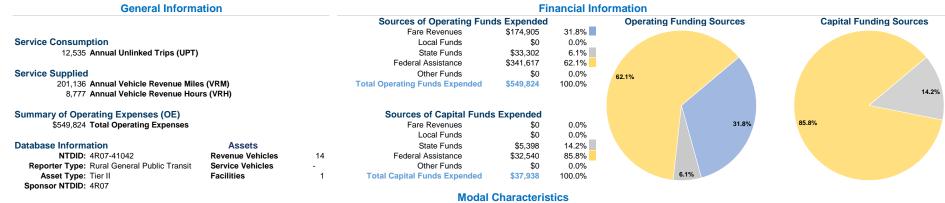

## Vehicles Operated at Maximum Service

|                 | Directly | Purchased      | Operating | Fare      | Uses of Capital |               | Annual Vehicle | Annual Vehicle |
|-----------------|----------|----------------|-----------|-----------|-----------------|---------------|----------------|----------------|
| Mode            | Operated | Transportation | Expenses  | Revenues  | Funds Annual U  | nlinked Trips | Revenue Miles  | Revenue Hours  |
| Demand Response | 14       | -              | \$549,824 | \$174,905 | \$37,938        | 12,535        | 201,136        | 8,777          |
| Total           | 14       | -              | \$549,824 | \$174,905 | \$37,938        | 12,535        | 201,136        | 8,777          |