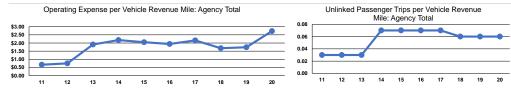

## Service Efficiency

|                    |                              |                 | Operating Expenses |                      |                      |  |  |
|--------------------|------------------------------|-----------------|--------------------|----------------------|----------------------|--|--|
| Operating Expense  | s per Operating Expenses per |                 | per Unlinked       | Unlinked Trips per   | Unlinked Trips per   |  |  |
| ode Vehicle Revenu | Mile Vehicle Revenue Hour    | Mode            | Passenger Trip     | Vehicle Revenue Mile | Vehicle Revenue Hour |  |  |
| mand Response      | \$2.73 \$62.64               | Demand Response | \$43.86            | 0.1                  | 1.4                  |  |  |
| tal                | \$2.73 \$62.64               | Total           | \$43.86            | 0.1                  | 1.4                  |  |  |