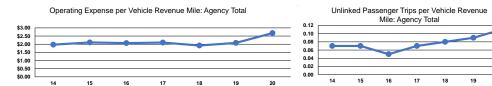

## Performance Measures

| i enormance measures |                        |                        |                 |                                    |   |
|----------------------|------------------------|------------------------|-----------------|------------------------------------|---|
|                      | Service Effi           | ciency                 |                 |                                    |   |
|                      | Operating Expenses per | Operating Expenses per |                 | Operating Expenses<br>per Unlinked |   |
| Mode                 | Vehicle Revenue Mile   | Vehicle Revenue Hour   | Mode            | Passenger Trip                     | ١ |
| Demand Response      | \$2.61                 | \$48.51                | Demand Response | \$36.55                            |   |
| Bus                  | \$3.18                 | \$24.69                | Bus             | \$8.79                             |   |
| Total                | \$2.68                 | \$42.09                | Total           | \$24.39                            |   |
|                      |                        |                        |                 |                                    |   |