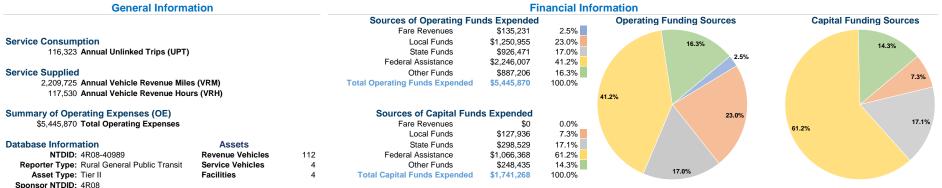

#### Vehicles Operated at Maximum Service

Directly Operating Fare Uses of Capital **Annual Vehicle Annual Vehicle** Purchased Funds Annual Unlinked Trips Mode Operated Transportation Expenses Revenues Revenue Miles Revenue Hours Demand Response 102 \$5,347,845 \$132,842 \$1,741,268 114,304 2,180,579 115,579 Bus \$98,025 \$2,389 \$0 2,019 29,146 1,951 \$1,741,268 103 \$5,445,870 \$135,231 116,323 2,209,725 117,530 Total