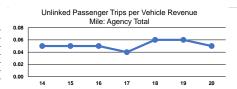

## Service Effectiveness

| Mode            | Operating Expenses<br>per Unlinked<br>Passenger Trip | Unlinked Trips per<br>Vehicle Revenue Mile | Unlinked Trips per<br>Vehicle Revenue Hour |
|-----------------|------------------------------------------------------|--------------------------------------------|--------------------------------------------|
| Demand Response | \$46.79                                              | 0.1                                        | 1.0                                        |
| Bus             | \$48.55                                              | 0.1                                        | 1.0                                        |
| Total           | \$46.82                                              | 0.1                                        | 1.0                                        |