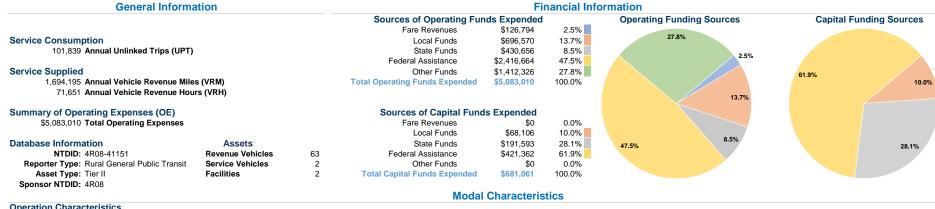

#### Service Efficiency

Operating Expenses per Operating Expenses per Vehicle Revenue Mile Vehicle Revenue Hour Mode Demand Response \$3.00 \$70.94 Total \$3.00 \$70.94