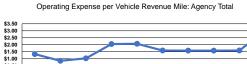

#### Service Efficiency

Operating Expenses per Operating Expenses per Vehicle Revenue Mile Vehicle Revenue Hour Mode Demand Response \$3.00 \$70.94 Total \$3.00 \$70.94