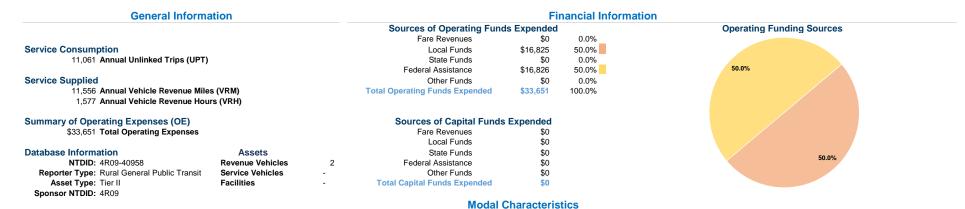

#### Service Efficiency

Operating Expenses per
Vehicle Revenue Mile
\$2.91
\$21.34
\$2.91
\$21.34

|       |                                                      | Service Effectiveness                      |                                            |  |
|-------|------------------------------------------------------|--------------------------------------------|--------------------------------------------|--|
| Mode  | Operating Expenses<br>per Unlinked<br>Passenger Trip | Unlinked Trips per<br>Vehicle Revenue Mile | Unlinked Trips per<br>Vehicle Revenue Hour |  |
| Bus   | \$3.04                                               | 1.0                                        | 7.0                                        |  |
| Total | \$3.04                                               | 1.0                                        | 7.0                                        |  |

## Operating Expense per Vehicle Revenue Mile: Agency Total

Unlinked Passenger Trips per Vehicle Revenue