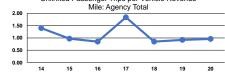

#### Service Efficiency

Operating Expenses per
Vehicle Revenue Mile
\$2.91
\$21.34
\$2.91
\$21.34

|       |                                                      | Service Effectiveness                      |                                            |  |
|-------|------------------------------------------------------|--------------------------------------------|--------------------------------------------|--|
| Mode  | Operating Expenses<br>per Unlinked<br>Passenger Trip | Unlinked Trips per<br>Vehicle Revenue Mile | Unlinked Trips per<br>Vehicle Revenue Hour |  |
| Bus   | \$3.04                                               | 1.0                                        | 7.0                                        |  |
| Total | \$3.04                                               | 1.0                                        | 7.0                                        |  |

## Operating Expense per Vehicle Revenue Mile: Agency Total

Unlinked Passenger Trips per Vehicle Revenue