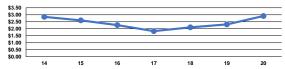

#### Service Efficiency

Operating Expenses per
Vehicle Revenue Mile
\$2.91
\$21.34
\$2.91
\$21.34

|       |                                                      | Service Effectiveness                      |                                            |  |
|-------|------------------------------------------------------|--------------------------------------------|--------------------------------------------|--|
| Mode  | Operating Expenses<br>per Unlinked<br>Passenger Trip | Unlinked Trips per<br>Vehicle Revenue Mile | Unlinked Trips per<br>Vehicle Revenue Hour |  |
| Bus   | \$3.04                                               | 1.0                                        | 7.0                                        |  |
| Total | \$3.04                                               | 1.0                                        | 7.0                                        |  |

## Operating Expense per Vehicle Revenue Mile: Agency Total

Unlinked Passenger Trips per Vehicle Revenue