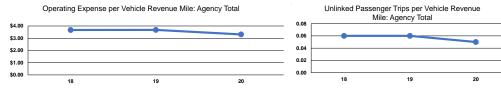

## Performance Measures

**Operation Characteristics** 

|                 | Service Effi                                                                            | iciency |                 | Service Effectiveness                                |                                            |                                            |  |
|-----------------|-----------------------------------------------------------------------------------------|---------|-----------------|------------------------------------------------------|--------------------------------------------|--------------------------------------------|--|
| Mode            | Operating Expenses per Operating Expenses per Vehicle Revenue Mile Vehicle Revenue Hour |         | Mode            | Operating Expenses<br>per Unlinked<br>Passenger Trip | Unlinked Trips per<br>Vehicle Revenue Mile | Unlinked Trips per<br>Vehicle Revenue Hour |  |
|                 |                                                                                         |         |                 | • •                                                  |                                            | venicle Revenue noui                       |  |
| Demand Response | \$3.22                                                                                  | \$66.30 | Demand Response | \$66.50                                              | 0.0                                        | 1.0                                        |  |
| Bus             | \$5.20                                                                                  | \$50.74 | Bus             | \$53.41                                              | 0.1                                        | 1.0                                        |  |
| Total           | \$3.31                                                                                  | \$64.89 | Total           | \$65.37                                              | 0.1                                        | 1.0                                        |  |
|                 |                                                                                         |         |                 |                                                      |                                            |                                            |  |