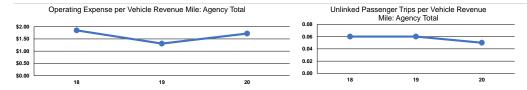

## Service Efficiency

|                        |       |                                    | Service Effectiveness |                      |  |  |  |
|------------------------|-------|------------------------------------|-----------------------|----------------------|--|--|--|
| Operating Expenses per |       | Operating Expenses<br>per Unlinked | Unlinked Trips per    | Unlinked Trips per   |  |  |  |
| Vehicle Revenue Hour   | Mode  | Passenger Trip                     | Vehicle Revenue Mile  | Vehicle Revenue Hour |  |  |  |
| \$16.15                | Bus   | \$32.19                            | 0.1                   | 0.5                  |  |  |  |
| \$16.15                | Total | \$32.19                            | 0.1                   | 0.5                  |  |  |  |

Operating Expenses per

Vehicle Revenue Mile

\$1.72

\$1.72