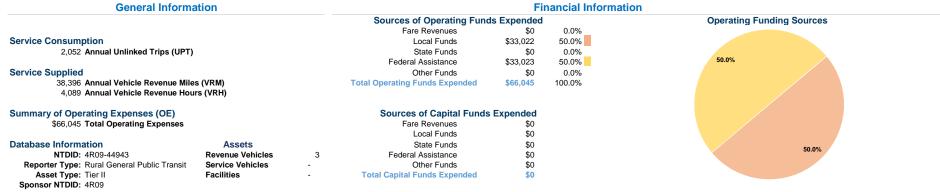

## **Vehicles Operated** at Maximum Service

|       | Directly | Purchased      | Operating | Fare     | Uses of Capital   |            | Annual Vehicle |
|-------|----------|----------------|-----------|----------|-------------------|------------|----------------|
| Mode  | Operated | Transportation | Expenses  | Revenues | Funds Annual Unli | nked Trips | Revenue Miles  |
| Bus   | 3        | - ·            | \$66,045  | \$0      | \$0               | 2,052      | 38,396         |
| Total | 2        |                | \$66.045  | \$0      | ¢n                | 2.052      | 38 306         |