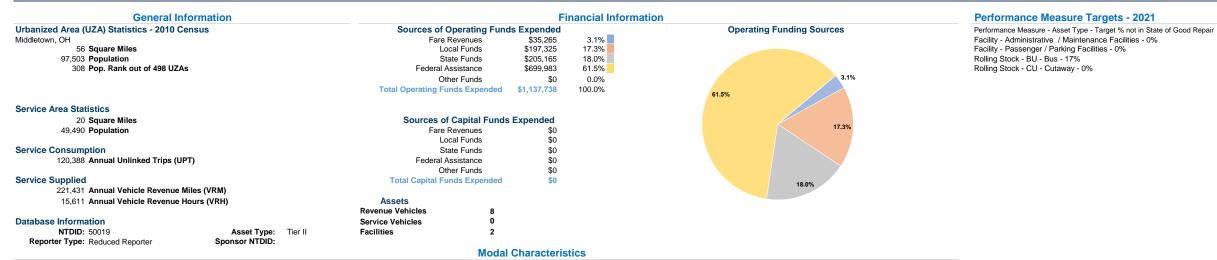

**Operation Characteristics** 

Vehicles Operated

|                 | at Maximum           | at Maximum Service          |                       |                  |                             |                          |                                 |                                 |                                            |
|-----------------|----------------------|-----------------------------|-----------------------|------------------|-----------------------------|--------------------------|---------------------------------|---------------------------------|--------------------------------------------|
| Mode            | Directly<br>Operated | Purchased<br>Transportation | Operating<br>Expenses | Fare<br>Revenues | Uses of<br>Capital<br>Funds | Annual<br>Unlinked Trips | Annual Vehicle<br>Revenue Miles | Annual Vehicle<br>Revenue Hours | Average Fleet Age<br>in Years <sup>a</sup> |
| Demand Response | - 1                  | · .                         | \$132,354             | \$3,769          | \$0                         | 4,321                    | 15,522                          | 1,776                           | 3.0                                        |
| Bus             | 4                    | -                           | \$1,005,384           | \$31,496         | \$0                         | 116,067                  | 205,909                         | 13,835                          | 5.5                                        |
| Total           | 5                    |                             | \$1,137,738           | \$35,265         | \$0                         | 120,388                  | 221,431                         | 15,611                          |                                            |