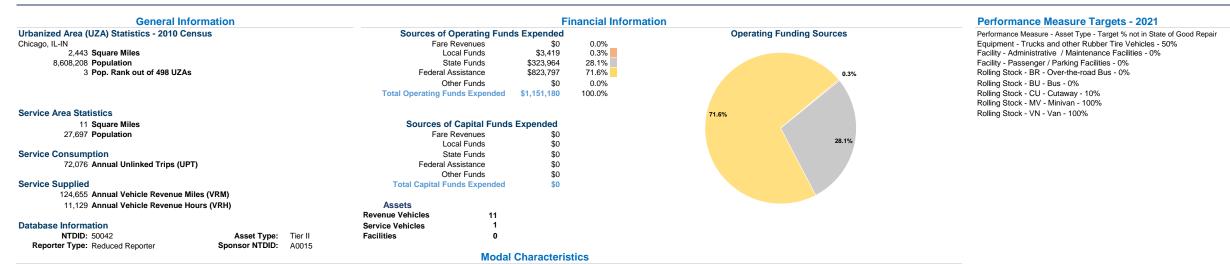

Service Efficiency

|                 | at Maximun           | n Service                   |                       |                  |                             |                          |                                 |                                 |                                |
|-----------------|----------------------|-----------------------------|-----------------------|------------------|-----------------------------|--------------------------|---------------------------------|---------------------------------|--------------------------------|
| Mode            | Directly<br>Operated | Purchased<br>Transportation | Operating<br>Expenses | Fare<br>Revenues | Uses of<br>Capital<br>Funds | Annual<br>Unlinked Trips | Annual Vehicle<br>Revenue Miles | Annual Vehicle<br>Revenue Hours | Average Fleet Age<br>in Yearsª |
| Demand Response | 1                    | -                           | \$275,840             | \$0              | \$0                         | 4,968                    | 15,260                          | 3,040                           | 9.0                            |
| Bus             | 3                    | -                           | \$875,340             | \$0              | \$0                         | 67,108                   | 109,395                         | 8,089                           | 7.1                            |
| Total           | 4                    |                             | \$1,151,180           | \$0              | \$0                         | 72,076                   | 124,655                         | 11,129                          |                                |